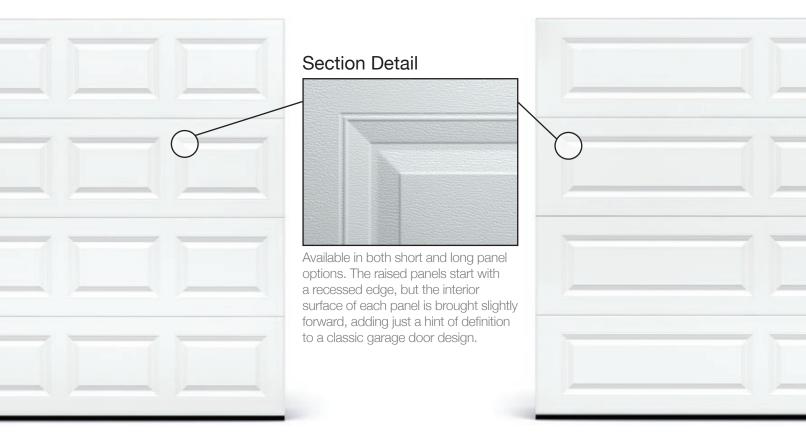

# RAISED PANEL







### **Model Comparison Chart**

| GOOD                                    |                                         |                               |                                               | BETTER                                        |                                           |                                | BEST                                       |                               |
|-----------------------------------------|-----------------------------------------|-------------------------------|-----------------------------------------------|-----------------------------------------------|-------------------------------------------|--------------------------------|--------------------------------------------|-------------------------------|
| Panel Style / Model Number <