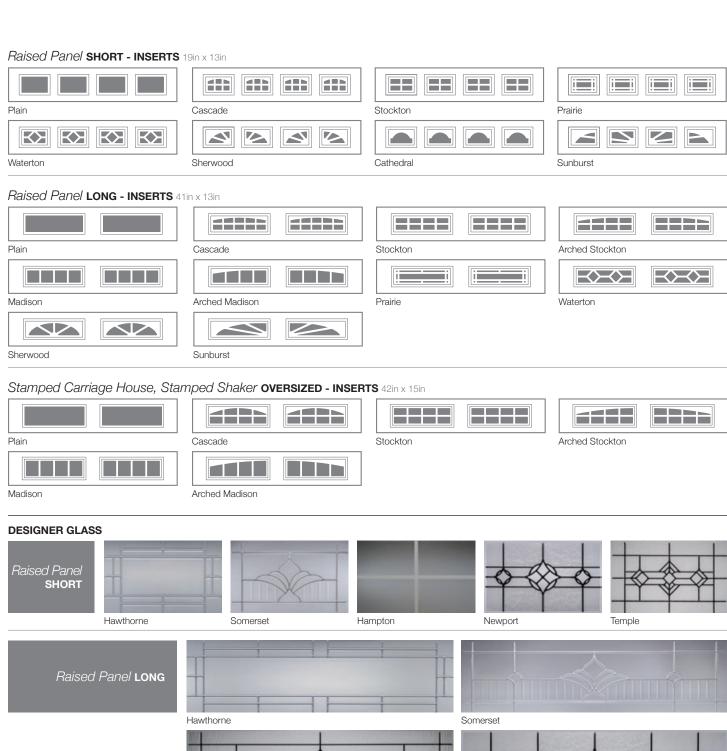

### Personalizing Options For all window and glass options see pages 14-15

## PERSONALIZING OPTIONS Not all options shown are available with every style.

We offer a variety of personalizing options to help your home stand out in your neighborhood. After choosing your door's style and color, add glass, window designs, or hardware to dramatically change the overall look of your door and add to your home's appeal.