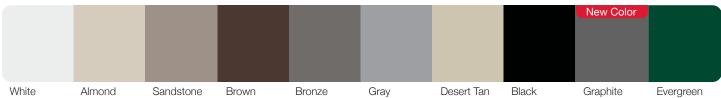

### **Model Comparison Chart**

| GOOD                                    |                                         |                               |                                               | BETTER                                        |                                           |                                | BEST                                       |                               |
|-----------------------------------------|-----------------------------------------|-------------------------------|-----------------------------------------------|-----------------------------------------------|-------------------------------------------|--------------------------------|--------------------------------------------|-------------------------------|
| Panel Style / Model Number <sup>3</sup> |                                         |                               |                                               |                                               |                                           |                                |                                            |                               |
| Short Raised Panel                      | 2250                                    | 2240                          | 2255                                          | 2251                                          | 2241                                      | 2283                           | 2206                                       | 2216                          |
| Long Raised Panel                       | 4250                                    | 4240                          | 4255                                          | 4251                                          | 4241                                      | 4283                           | 4206                                       | 4216                          |
| Section Construction                    | 2in. Thick - 1-Sided Steel              |                               | 2in. Thick - 1-Sided<br>Steel with Vinyl Back | 2in. Thick - 1-Sided Steel<br>with Vinyl Back |                                           | 2in. Thick -<br>2-Sided Steel  | 1-1/2in. Thick -<br>2-Sided Steel          | 2in. Thick -<br>2-Sided Stee  |
| Section Material                        | Standard /<br>25 <sup>2</sup> Ga. Steel | Heavy Duty /<br>242 Ga. Steel | Standard /<br>25 <sup>2</sup> Ga. Steel       | Standard /<br>25 <sup>2</sup> Ga. Steel       | Heavy Duty /<br>24 <sup>2</sup> Ga. Steel | Medium Duty /<br>272 Ga. Steel | Medium Duty /<br>27 <sup>2</sup> Ga. Steel | Heavy Duty /<br>272 Ga. Steel |
| Insulation Type                         | No Ins                                  | sulation                      | Polystyrene                                   | Polys                                         | styrene                                   | Polystyrene                    | Polyurethane                               | Polyurethane                  |
| Thermal Rating                          |                                         |                               | R-3.56                                        | R-7.94                                        |                                           | R-9.65                         | R-13.40                                    | R-17.19                       |
| Personalize Your                        | Garage Door                             |                               |                                               |                                               |                                           |                                |                                            |                               |
| Colors <sup>1</sup>                     | White, Almond, and                      | Sandstone are availab         | le on all Models.                             |                                               |                                           |                                |                                            |                               |
| Brown                                   | •                                       | •                             | •                                             | •                                             | •                                         | •                              |                                            | •                             |
| Bronze                                  | •                                       |                               | •                                             | •                                             |                                           | •                              |                                            | •                             |
| Gray                                    | •                                       |                               | •                                             | •                                             |                                           | •                              |                                            | •                             |
| Desert Tan                              | •                                       |                               | •                                             | •                                             |                                           | •                              |                                            | •                             |
| Black                                   | •                                       |                               | •                                             | •                                             |                                           | •                              |                                            | •                             |
| Graphite                                |                                         |                               |                                               |                                               |                                           | •                              |                                            |                               |
| Evergreen                               |                                         | •                             |                                               |                                               | •                                         | •                              |                                            | •                             |
| Powder Coating <sup>1</sup>             | 188 Colors                              | 188 Colors                    | 188 Colors                                    | 188 Colors                                    | 188 Colors                                | 188 Colors                     |                                            | 188 Colors                    |
| Painted Woodtones <sup>1</sup>          | •                                       |                               | •                                             | •                                             |                                           |                                |                                            |                               |
| Accents Woodtones <sup>1</sup>          |                                         |                               |                                               |                                               |                                           | •                              |                                            | •                             |
| Carbon Oak                              |                                         |                               |                                               |                                               |                                           | •                              |                                            |                               |
| Windows / Inserts                       | •                                       | •                             | •                                             | •                                             | •                                         | •                              | •                                          | •                             |
| Glass                                   | Plain, Frosted, Tinted                  | d, Obscure, and Glue (        | Chip are available on all Mo                  | odels.                                        |                                           |                                |                                            |                               |
| Designer Glass                          |                                         |                               |                                               |                                               |                                           | •                              | •                                          | •                             |
|                                         |                                         |                               |                                               |                                               | I.                                        |                                |                                            |                               |

<sup>1</sup> Refer to your local C.H.I. Dealer for exact color and woodtones match. 2 Lower steel gauge [ga.] number indicates stronger steel. 3 Model number indicates construction, window, and panel style.