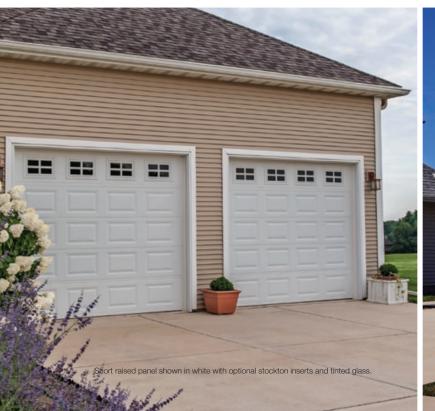

# RAISED PANEL







### **Model Comparison Chart**

| GOOD                                    |                                         |                               |                                               | BETTER                                        |                                           |                                | BEST                                       |                               |
|-----------------------------------------|-----------------------------------------|-------------------------------|-----------------------------------------------|-----------------------------------------------|-------------------------------------------|--------------------------------|--------------------------------------------|-------------------------------|
| Panel Style / Model Numb