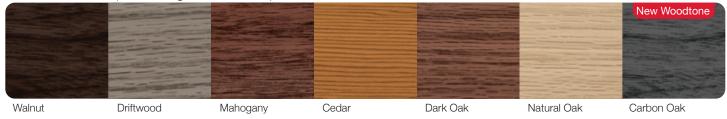

Raised Panel, Stamped Carriage House, and Stamped Shaker colors\*

#### **PAINTED WOODTONES\***

Raised Panel, Stamped Carriage House, Stamped Shaker ACCENTS WOODTONES\*