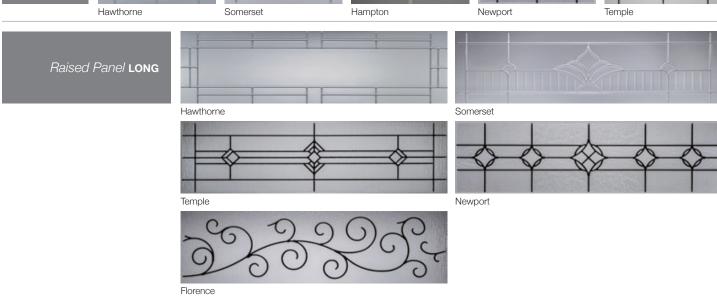

### Personalizing Options For all window and glass options see pages 14-15

## PERSONALIZING OPTIONS Not all options shown are available with every style.

We offer a variety of personalizing options to help your home stand out in your neighborhood. After choosing your door's style and color, add glass, window designs, or hardware to dramatically change the overall look of your door and add to your home's appeal.