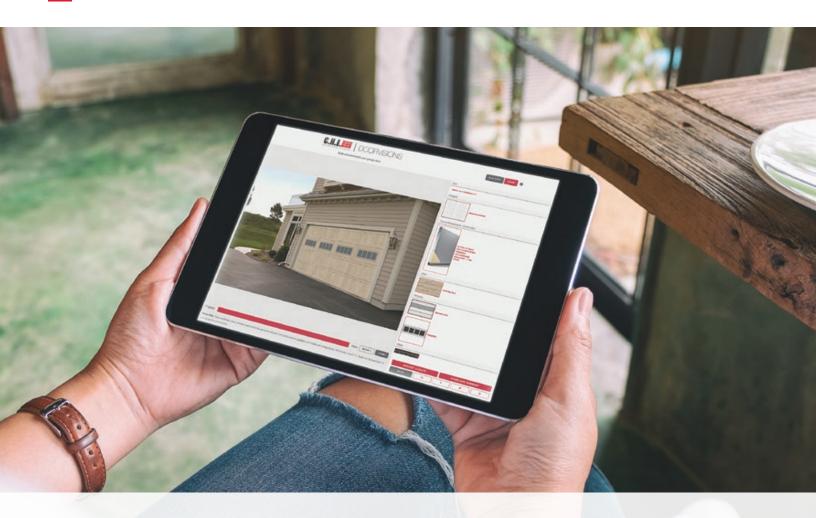

### Stamped Carriage House **DECORATIVE HARDWARE**

Stamped Carriage House and Stamped Shaker oversized

Newport

Florence

Florence

DOORVISIONS

Bring your vision to life.